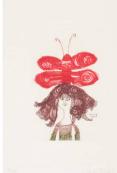

# Primary Maker: Judith Bledsoe

Title: Untitled (lady with

butterfly) **Date:** 1974

Medium: Color etching with embossment on paper Dimensions: IMAGE: 7 3/4 x 4 3/4 in. IMAGE: 197 x 121 mm IMAGE WITH EMBOSSMENT: 11 1/2 x 8 1

/2 in. IMAGE WITH

EMBOSSMENT: 292 x 216 mm SHEET: 19 3/4 x 13 in. SHEET: 502 x 330 mm **Object number:** 2017.15e