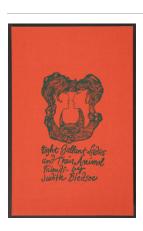

### Primary Maker: Judith Bledsoe

**Title:** Eight Gallant Ladies and Their Animal Friends

Date: 1974

**Medium:** Colored etchings on paper and cloth covered board with colored

embossment portfolio box **Dimensions:** 20 7/8 x 13 5

/8 in. 53 x 35 cm

Object number: 2017.15

# Primary Maker: Judith Bledsoe

**Title:** Eight Gallant Ladies and Their Animal Friends

**Date:** 1974

**Medium:** Colored etchings on paper and cloth covered

board with colored embossing portfolio box **Dimensions:** 20 7/8 x 13 5

/8 in. 53 x 35 cm

Object number: 2017.16