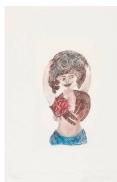

# Primary Maker: Judith Bledsoe

Title: Untitled (lady with

cat on head) **Date:** 1974

Medium: Color etching with embossment on paper Dimensions: IMAGE: 7 3/4 x 4 3/4 in. IMAGE: 197 x 121 mm IMAGE WITH EMBOSSMENT: 11 1/2 x 8 1

/2 in. IMAGE WITH

EMBOSSMENT: 292 x 216 mm SHEET: 19 3/4 x 13 in.

SHEET: 502 x 330 mm **Object number:** 2017.15j