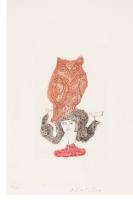

#### Primary Maker: Judith Bledsoe

Title: Untitled (lady with

owl)

**Date:** 1974

Medium: Color etching with embossment on paper Dimensions: IMAGE: 7 3/4 x 4 3/4 in. IMAGE: 197 x 121 mm IMAGE WITH EMBOSSMENT: 11 1/2 x 8 1

/2 in. IMAGE WITH

EMBOSSMENT: 292 x 216 mm SHEET: 19 3/4 x 13 in. SHEET: 502 x 330 mm **Object number:** 2017.15f