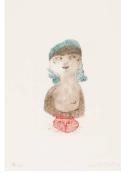

# Primary Maker: Judith Bledsoe

Title: Untitled (lady with

cat on head) **Date:** 1974

Medium: Color etching with embossment on paper Dimensions: IMAGE: 7 3/4 x 4 3/4 in. IMAGE: 197 x 121 mm IMAGE WITH EMBOSSMENT: 11 1/2 x 8 1

/2 in. IMAGE WITH

EMBOSSMENT: 292 x 216 mm SHEET: 19 3/4 x 13 in.

SHEET: 502 x 330 mm **Object number:** 2017.15j