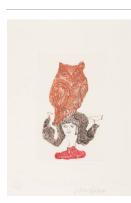

#### Primary Maker: Judith Bledsoe

Title: Untitled (lady with

owl)

**Date:** 1974

Medium: Color etching with embossment on paper Dimensions: IMAGE: 7 3/4 x 4 3/4 in. IMAGE: 197 x 121 mm IMAGE WITH EMBOSSMENT: 11 1/2 x 8 1

/2 in. IMAGE WITH

EMBOSSMENT: 292 x 216 mm SHEET: 19 3/4 x 13 in. SHEET: 502 x 330 mm **Object number:** 2017.15f