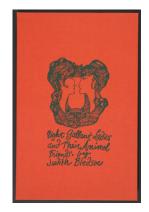

# Primary Maker: Judith Bledsoe

**Title:** Eight Gallant Ladies and Their Animal Friends

**Date:** 1974

**Medium:** Colored etchings on paper and cloth covered

board with colored embossing portfolio box **Dimensions:** 20 7/8 x 13 5

/8 in. 53 x 35 cm

Object number: 2017.16