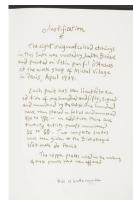

#### Primary Maker: Judith

Bledsoe

**Title:** Justification **Date:** 1974

**Medium:** Etching with embossing on paper

**Dimensions:** SHEET: 19 3/4 x 26 in. SHEET: 502 x 661

mm

Object number: 2017.15b

#### Primary Maker: Judith Bledsoe

**Title:** Justification **Date:** 1974

**Medium:** Etching on paper **Dimensions:** SHEET: 19 3/4 x 26 in. SHEET: 502 x 661

mm

Object number: 2017.16b