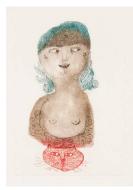

#### Primary Maker: Judith

Bledsoe

**Title:** Justification **Date:** 1974

**Medium:** Etching with embossing on paper

**Dimensions:** SHEET: 19 3/4 x 26 in. SHEET: 502 x 661

mm

Object number: 2017.15b