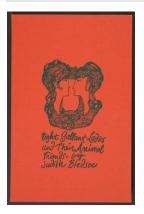

### Primary Maker: Judith Bledsoe

**Title:** Eight Gallant Ladies and Their Animal Friends

Date: 1974

**Medium:** Colored etchings on paper and cloth covered board with colored

embossment portfolio box **Dimensions:** 20 7/8 x 13 5

/8 in. 53 x 35 cm

Object number: 2017.15