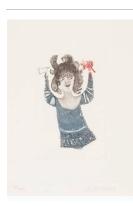

# Primary Maker: Judith Bledsoe

Title: Untitled (lady with

cat on head) **Date:** 1974

Medium: Color etching with embossment on paper Dimensions: IMAGE: 7 3/4 x 4 3/4 in. IMAGE: 197 x 121 mm IMAGE WITH EMBOSSMENT: 11 1/2 x 8 1

/2 in. IMAGE WITH

EMBOSSMENT: 292 x 216 mm SHEET: 19 3/4 x 13 in.

SHEET: 502 x 330 mm **Object number:** 2017.15j