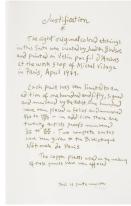

#### Primary Maker: Judith

Bledsoe

**Title:** Justification **Date:** 1974

**Medium:** Etching with embossing on paper

**Dimensions:** SHEET: 19 3/4 x 26 in. SHEET: 502 x 661

mm

Object number: 2017.15b