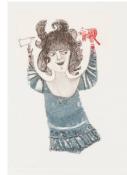

#### Primary Maker: Judith Bledsoe

Title: Untitled (lady holding

bird and cat)

Date: 1974

Medium: Color etching with embossment on paper Dimensions: IMAGE: 7 3/4 x 4 3/4 in. IMAGE: 197 x 121 mm IMAGE WITH EMBOSSMENT: 11 1/2 x 8 1

/2 in. IMAGE WITH

EMBOSSMENT: 292 x 216 mm SHEET: 19 3/4 x 13 in. SHEET: 502 x 330 mm **Object number:** 2017.15g