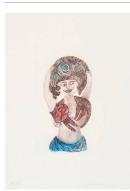

# Primary Maker: Judith Bledsoe

**Title:** Untitled (lady with cat on shoulders)

**Date:** 1974

Medium: Color etching with embossment on paper Dimensions: IMAGE: 7 3/4 x 4 3/4 in. IMAGE: 197 x 121 mm IMAGE WITH EMBOSSMENT: 11 1/2 x 8 1

/2 in. IMAGE WITH EMBOSSMENT: 292 x 216 mm SHEET: 19 3/4 x 13 in. SHEET: 502 x 330 mm

Object number: 2017.15d

#### Primary Maker: Judith Bledsoe

**Title:** Untitled (lady with cat on shoulders)

**Date:** 1974

Medium: Color etching with embossment on paper Dimensions: IMAGE: 7 3/4 x 4 3/4 in. IMAGE: 197 x 121 mm IMAGE WITH EMBOSSMENT: 11 1/2 x 8 1

/2 in. IMAGE WITH

EMBOSSMENT: 292 x 216 mm SHEET: 19 3/4 x 13 in. SHEET: 502 x 330 mm

Object number: 2017.16d