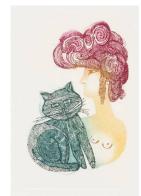

# Primary Maker: Judith Bledsoe

**Title:** Untitled (lady with cat on shoulders)

**Date:** 1974

Medium: Color etching with embossment on paper Dimensions: IMAGE: 7 3/4 x 4 3/4 in. IMAGE: 197 x 121 mm IMAGE WITH EMBOSSMENT: 11 1/2 x 8 1

/2 in. IMAGE WITH EMBOSSMENT: 292 x 216 mm SHEET: 19 3/4 x 13 in. SHEET: 502 x 330 mm

Object number: 2017.15d