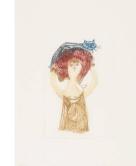

# Primary Maker: Judith Bledsoe

Title: Untitled (lady with

cat on head) **Date:** 1974

Medium: Color etching with embossment on paper Dimensions: IMAGE: 7 3/4 x 4 3/4 in. IMAGE: 197 x 121 mm IMAGE WITH EMBOSSMENT: 11 1/2 x 8 1

/2 in. IMAGE WITH

EMBOSSMENT: 292 x 216 mm SHEET: 19 3/4 x 13 in.

SHEET: 502 x 330 mm **Object number:** 2017.15j