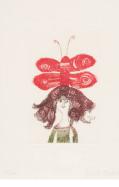

# Primary Maker: Judith Bledsoe

Title: Untitled (lady with

butterfly) **Date:** 1974

Medium: Color etching with embossment on paper Dimensions: IMAGE: 7 3/4 x 4 3/4 in. IMAGE: 197 x 121 mm IMAGE WITH EMBOSSMENT: 11 1/2 x 8 1

/2 in. IMAGE WITH

EMBOSSMENT: 292 x 216 mm SHEET: 19 3/4 x 13 in. SHEET: 502 x 330 mm **Object number:** 2017.15e