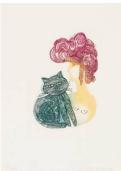

# Primary Maker: Judith Bledsoe

Title: Untitled (lady with

red cat) **Date:** 1974

Medium: Color etching with embossment on paper Dimensions: IMAGE: 7 3/4 x 4 3/4 in. IMAGE: 197 x 121 mm IMAGE WITH EMBOSSMENT: 11 1/2 x 8 1

/2 in. IMAGE WITH

EMBOSSMENT: 292 x 216 mm SHEET: 19 3/4 x 13 in. SHEET: 502 x 330 mm

Object number: 2017.15i