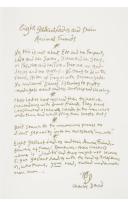

#### Primary Maker: Judith Bledsoe

**Title:** Justification **Date:** 1974

**Medium:** Etching on paper **Dimensions:** SHEET: 19 3/4 x 26 in. SHEET: 502 x 661

mm

Object number: 2017.16b