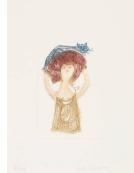

# Primary Maker: Judith Bledsoe

Title: Untitled (lady with

cat on head) **Date:** 1974

Medium: Color etching with embossment on paper Dimensions: IMAGE: 7 3/4 x 4 3/4 in. IMAGE: 197 x 121 mm IMAGE WITH EMBOSSMENT: 11 1/2 x 8 1

/2 in. IMAGE WITH

EMBOSSMENT: 292 x 216 mm SHEET: 19 3/4 x 13 in.

SHEET: 502 x 330 mm **Object number:** 2017.15j