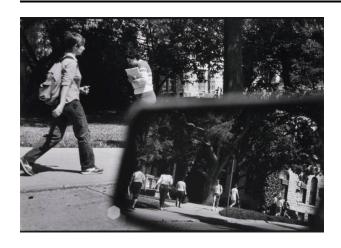

# Reflections, Kansas State University (students reflected in mirror)

**Date** 

1985

**Primary Maker** 

Gordon Roger Alexander Buchanan Parks

Medium

Gelatin silver print

com.gallerysystems.emuseum.core.entities.Geography@d9b